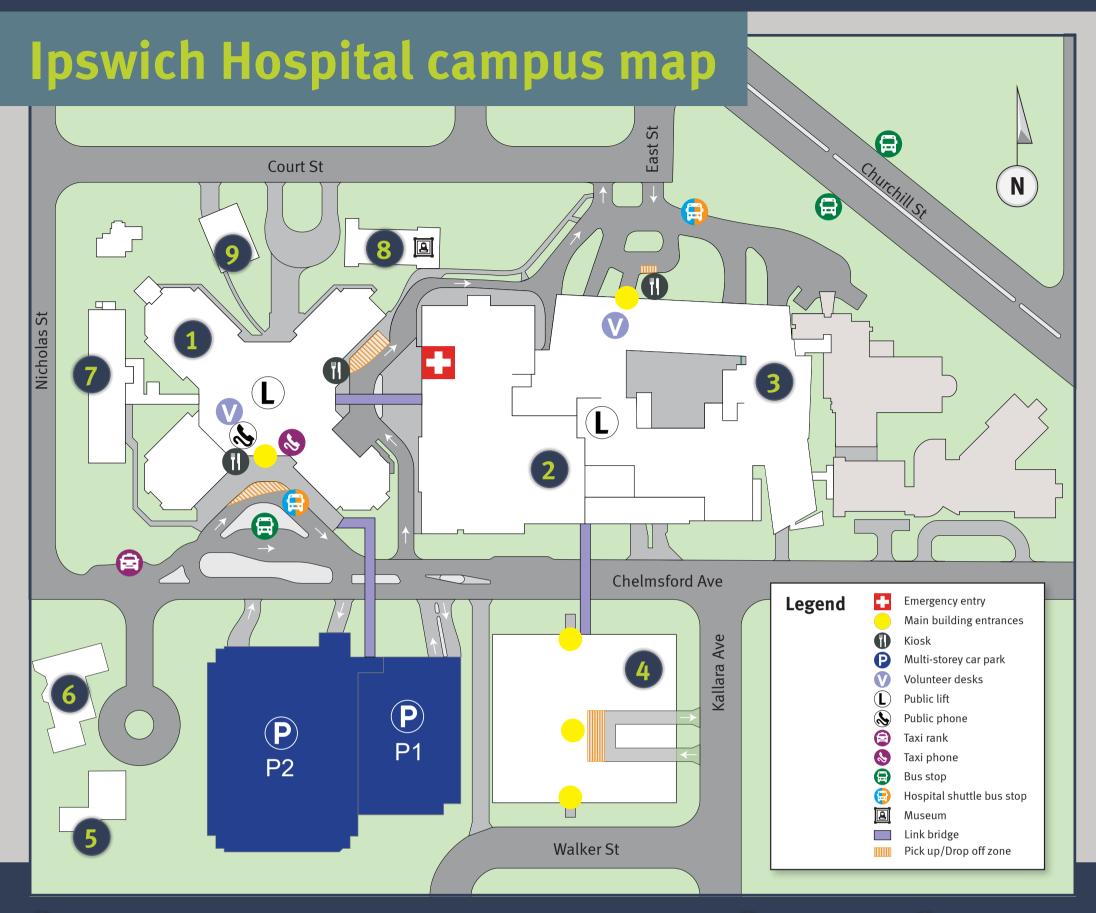

### (1) Ward Block

#### Level 5

- Ward 5A Special Care Nursery
- Ward 5B Children's Sunshine Ward and Paediatric Outpatients
- Ward 5C Maternity and Gynaecology
- Ward 5D Birthing Suite

#### Level 6

- Ward 6A Gynaecology and Antenatal Clinic
- Ward 6B Rehabilitation and Stroke Services
- Ward 6C and Transit Care Centre
- Ward 6D
- Patient Accounts
- Pharmacy
- Reception

## Level 7

- Ward 7A Acute Medical Unit (AMU)
- Ward 7B Medical Unit
- Acute Haemodialysis Unit
- Ward 7C Acute Care of the Elderly (ACE)
- Ward 7D Cardiac Care Unit
- Ward 7D Clinical Measurements

### (2) Tower Block

### Level 4

- Emergency Department (entry off Chelmsford Avenue)
- Medical Imaging (entry off Chelmsford Avenue)
- Ward 4E Extended Day Surgery
- Central sterilisation services department

#### Level 5

- Day Procedure Unit
   Intensive Care Unit (ICI)
- Intensive Care Unit (ICU)
- Pathology

### Level 6

- Allied Health Services Outpatients (Audiology; Nutrition and Dietetics; Occupational Therapy; Physiotherapy; Podiatry; Psychology; and Speech Pathology)
- Medical Imaging –
   Outpatients
- Outpatient Department
- Pre-admission and Anaesthetic Clinic

### Level 7

- Oncology Day Unit
- Infusion Clinic
- Patient Access Coordination Hub
- Worship Centre

#### Level 8

- Centre for Research and Innovation
- Executive Administration
- Library

#### Level 9

- Auditorium
- Conference rooms 1, 2, 3

### (3) East Street Block

#### Level 4

- Ward 4F Surgical
- Ward 4G Palliative Care

### Level 5

- Ward 5F Orthopaedic
- Ward 5G Hospital in the Home and Day Infusion
- Ward 5G Urodynamics
- Endoscopy
- 4 Mental Health
  Acute Inpatient
  Service

- **5** Cribb House
- 6 Renal Dialysis
- 7 Trumpy House

# 8 Jubilee Building

- Living Well and Crisis Support Space
- 9 Court Street